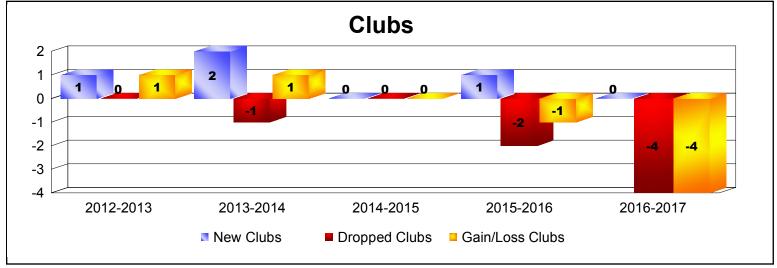

District 119

As of June 2017 Cumulative

| Year      | New<br>Clubs | Dropped<br>Clubs | Gain/<br>Loss<br>Clubs | New<br>Members | Charter<br>Members | Reinstate<br>Members | Transfer<br>Members | Total<br>Member<br>Added | Total<br>Members<br>Dropped | Gain/<br>Loss<br>Members |
|-----------|--------------|------------------|------------------------|----------------|--------------------|----------------------|---------------------|--------------------------|-----------------------------|--------------------------|
| 2012-2013 | 1            | 0                | 1                      | 51             | 24                 | 0                    | 2                   | 77                       | -79                         | -2                       |
| 2013-2014 | 2            | -1               | 1                      | 58             | 52                 | 2                    | 1                   | 113                      | -90                         | 23                       |
| 2014-2015 | 0            | 0                | 0                      | 101            | 2                  | 0                    | 6                   | 109                      | -79                         | 30                       |
| 2015-2016 | 1            | -2               | -1                     | 59             | 25                 | 6                    | 2                   | 92                       | -109                        | -17                      |
| 2016-2017 | 0            | -4               | -4                     | 60             | 2                  | 14                   | 2                   | 78                       | -116                        | -38                      |
| Average   | 1            | -1               | -1                     | 66             | 21                 | 4                    | 3                   | 94                       | -95                         | -1                       |