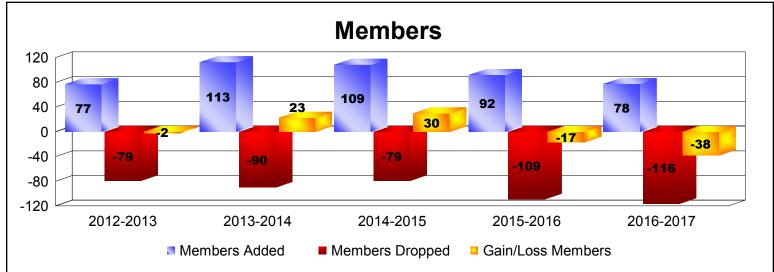

District 119

As of June 2017 Cumulative

| Year      | New<br>Clubs | Dropped<br>Clubs | Gain/<br>Loss<br>Clubs | New<br>Members | Charter<br>Members | Reinstate<br>Members | Transfer<br>Members | Total<br>Member<br>Added | Total<br>Members<br>Dropped | Gain/<br>Loss<br>Members |
|-----------|--------------|------------------|------------------------|----------------|--------------------|----------------------|---------------------|--------------------------|-----------------------------|--------------------------|
| 2012-2013 | 1            | 0                | 1                      | 51             | 24                 | 0                    | 2                   | 77                       | -79                         | -2                       |
| 2013-2014 | 2            | -1               | 1                      | 58             | 52                 | 2                    | 1                   | 113                      | -90                         | 23                       |
| 2014-2015 | 0            | 0                | 0                      | 101            | 2                  | 0                    | 6                   | 109                      | -79                         | 30                       |
| 2015-2016 | 1            | -2               | -1                     | 59             | 25                 | 6                    | 2                   | 92                       | -109                        | -17                      |
| 2016-2017 | 0            | -4               | -4                     | 60             | 2                  | 14                   | 2                   | 78                       | -116                        | -38                      |
| Average   | 1            | -1               | -1                     | 66             | 21                 | 4                    | 3                   | 94                       | -95                         | -1                       |